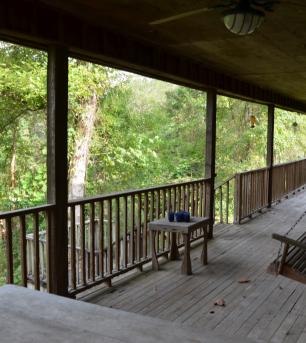

## Little Miss Whitesands Cabin

This raised cabin built in 1983, holds all the charm you expect with cedar paneling and a large back porch overlooking Hobolochitto Creek.

Completely remodeled and updated, yet focused on comfort, she boasts a wood burning fireplace in the open concept living area with a

bar at the kitchen island. Located on 17 quiet acres, hiking trails wind through the Southern Mississippi native magnolias and water oaks. Minimum cable TV is available. This is where you come to unwind and

enjoy nature.

Master Bedroom King Bed

Sofa #L

Bedroom 3 Double Bed

Bedroom 2

Pull-out Double

King Bed

Sofa #2 Sleeps i