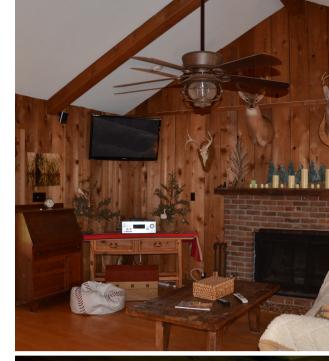

## Miss Whitesands Cabin

Beautiful upscale cabin with open floor plan and large 60 ft. screened in porch nestled on 17 acres of the Hobolochitto Creek. Located 8 miles west of Poplarville, MS, this cabin offers a chefs kitchen with all stainless steel Thermador appliances, including a six-burner stove, double refrigerator, grill, and two dishwashers.

Also offers two washers and dryers, a media room loft, large board game selection, and a spiral staircase leading to a second loft.

The tranquility of the property creates the perfect scene for retreats. Writing, painting, yoga, board meeting, and family gatherings are popular events held here. Book Whitesands and plan your next one with us!