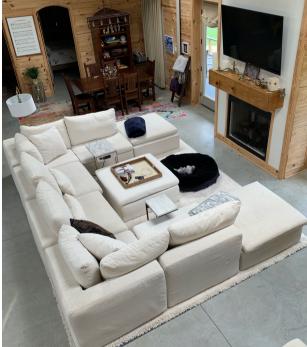

Also offers two washers and dryers, a media room loft, large board game selection, and a spiral staircase leading to a second loft.

The tranquility of the property creates the perfect scene for retreats. Writing, painting, yoga, board meeting, and family gatherings are popular events held here. Book Whitesands and plan your next one with us!

Bedroom I Double Bed with Pullout Trundle Living Room Sofa Comfortable Sleeps 2

Bedroom 2,3,&4
Double Beds

Open Loft Sofa to sleep 2 Media Room Sofa to sleep i

\*If you are looking for more room, check out our sister cabin on this same property. VRBO# 1909529. See reverse side for details.