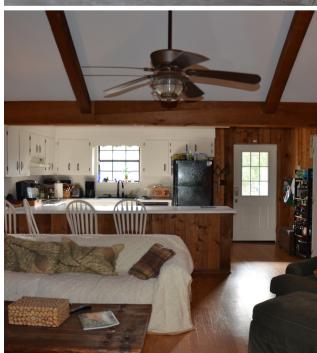

## Little Miss Whitesands Cabin

This raised cabin built in 1983, holds all the charm you expect with cedar paneling and a large back porch overlooking Hobolochitto Creek.

Completely remodeled and updated, yet focused on comfort, she boasts a wood burning fireplace in the open concept living area with a

bar at the kitchen island. Located on 17 quiet acres, hiking trails wind through the Southern Mississippi native magnolias and water oaks. Minimum cable TV is available. This is where you come to unwind and

enjoy nature.

Master Bedroom King Bed

Sofa #L

Bedroom 3 Double Bed

Bedroom 2

Pull-out Double

King Bed

Sofa #2 Sleeps i