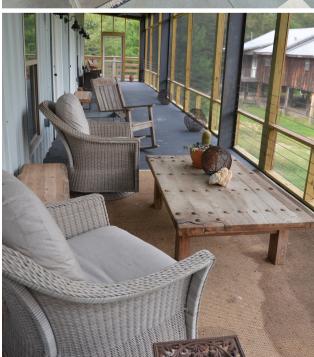

## Miss Whitesands Cabin

Beautiful upscale cabin with open floor plan and large 60 ft. screened in porch nestled on 17 acres of the Hobolochitto Creek. Located 8 miles west of Poplarville, MS, this cabin offers a chefs kitchen with all stainless steel Thermador appliances, including a six-burner stove, double refrigerator, grill, and two dishwashers.