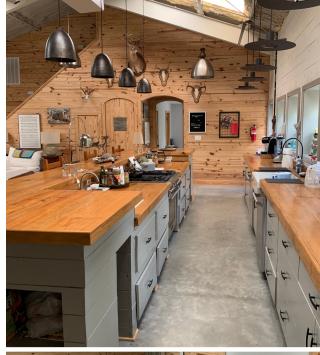

## Miss Whitesands Cabin

Beautiful upscale cabin with open floor plan and large 60 ft. screened in porch nestled on 17 acres of the Hobolochitto Creek. Located 8 miles west of Poplarville, MS, this cabin offers a chefs kitchen with all stainless steel Thermador appliances, including a six-burner stove, double refrigerator, grill, and two dishwashers.

Also offers two washers and dryers, a media room loft, large board game selection, and a spiral staircase leading to a second loft.

The tranquility of the property creates the perfect scene for retreats. Writing, painting, yoga, board meeting, and family gatherings are popular events held here. Book Whitesands and plan your next one with us!